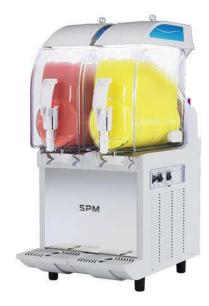

### Ref: 561558 (IPRO2M)

Slushie machine, with 2x11-litres lighted and insulated bowls I-Tank, mechanical control, refrigerant gas R290

I-PRO 2 MECHANICAL is a professional slush machine with n. 2 I-Tank insulated bowls, 11 litres each, and mechanical control.

The look of this equipment is modern and eye-catchy, thanks to the LED-light system that illuminates the product inside the tank.

The equipment can dispense: slushies, milkshakes, cold drinks and frozen cocktails.

#### Construction

- Slush machine with 2x11-litres insulated bowls
- The patented I-Tank insulated bowl reduces the impact of ambient temperature on the product, improving its cooling efficiency and guaranteeing energy and cost savings.
- The mechanical control allows you to manually set the "production mode" and the "night mode".