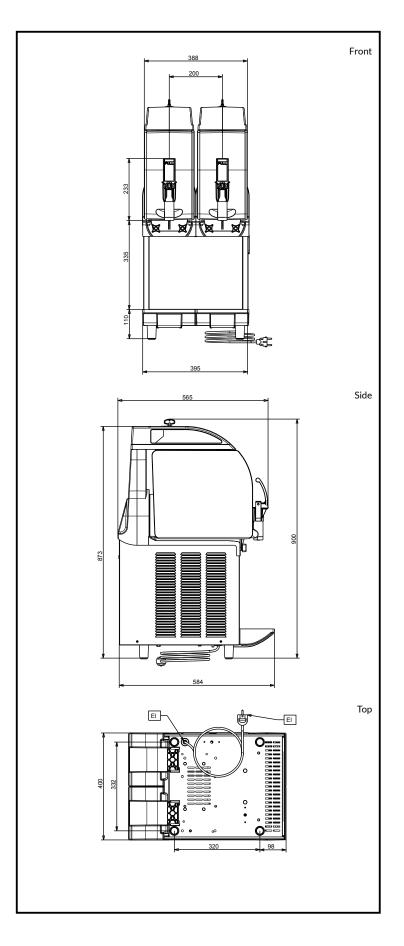

#### **Key Information:**

Number of bowls: 2

**Bowl's capacity:** ISO 9001; ISO 14001 lt

Control board:MechanicalDimensions, Width:400 mmDimensions, Depth:580 mmDimensions, Height:870 mmNet weight:60 kgCooling system:AIR